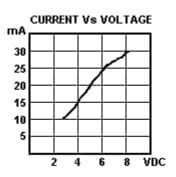

## FREQUENCY RESPONSE:

\*\*Note - Frequency is 2.8 KHz. + 0.2 KHz. from 3 to 8 VDC

#### **SPECIFICATIONS:**

| 24 VDC       |
|--------------|
| 15 ~ 28      |
| 25 mA        |
| 95dB @ 30 cm |
| 2 PINS       |
| 2800 ± 200   |
| -20 TO +60°C |
| CONTINUOUS   |
| N/A          |
| NOT APPLIC   |
| WITH BUILT   |
| 28.0 mm      |
| 20.0 mm      |
| 14.0 mm      |
|              |