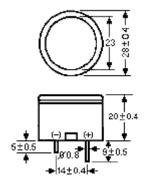

## **DIMENSIONS:**

#### **SPECIFICATIONS:**

| 24 VDC       |
|--------------|
| 15 ~ 28      |
| 25 mA        |
| 95dB @ 30 cm |
| 2 PINS       |
| 2800 ± 200   |
| -20 TO +60°C |
| CONTINUOUS   |
| N/A          |
| NOT APPLIC   |
| WITH BUILT   |
| 28.0 mm      |
| 20.0 mm      |
| 14.0 mm      |
|              |