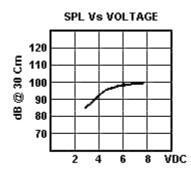

## FREQUENCY RESPONSE:

\*\*Note - Frequency is 2.8 KHz. + 0.2 KHz. from 3 to 8 VDC

#### **SPECIFICATIONS:**

| 24 VDC       |
|--------------|
| 15 ~ 28      |
| 25 mA        |
| 95dB @ 30 cm |
| 2 PINS       |
| 2800 ± 200   |
| -20 TO +60°C |
| CONTINUOUS   |
| N/A          |
| NOT APPLIC   |
| WITH BUILT   |
| 28.0 mm      |
| 20.0 mm      |
| 14.0 mm      |
|              |